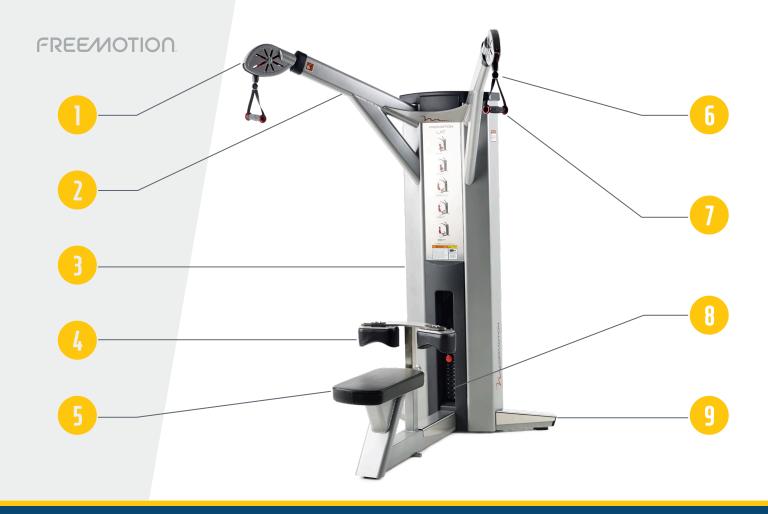

## **PRODUCT FEATURES**

- 1 SWIVEL PULLEYS
  - Pulley design ensures fluid cable travel and a nearly unlimited range of motion.
- (2) ARM POSITION

Wide arm positioning allows for complete extension and a full range of user-defined motion.

(3) INDUSTRIAL CONSTRUCTION

Built with 11 and 7-gauge steel and electrostatically powder-coated, this machine is built to last.

4 ADJUSTABLE THIGH PADS

Contoured pads adjust in height and swivel and slide to fit a wide variety of people.

(5) SEATED POSITION

Mix up the workout by taking a seat or choosing to stand.

(6) CABLE TRAVEL

The long cable length and flexibility allows for full exercise extension. 85 in (215.9 cm).

### INDEPENDENT ARM MOVEMENT

- Unilateral arms move independently to create single or dual-arm exercises that build strength with balance and symmetry.
- (8) WEIGHT STACKS

The protected, enclosed weight stack limits access to moving parts to better prevent accidents or injury.

(9) KICK PLATES

Stainless steel, 16-gauge kick plates protect the machine from wear and tear.