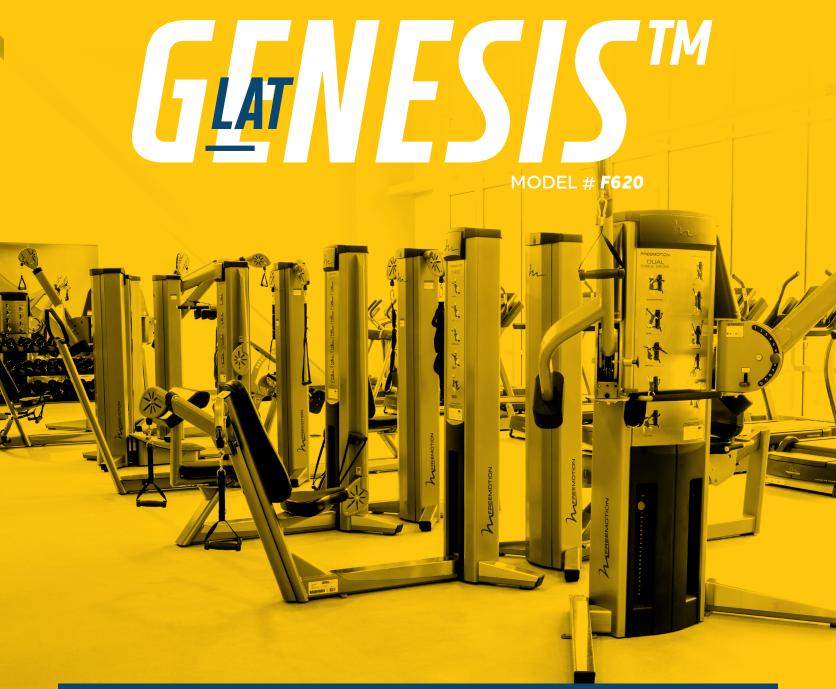

# CABLE STRENGTH **GENESIS™**

Zero seat adjustments and intuitive design make the Genesis Lat by Freemotion a workhorse machine that goes beyond lats to introduce a full body workout that focuses on strength. Sit and pull the independent moving handles to create a customized workout that's unlimited by user potential. Stand up to fire core muscles, squat to target back end muscles. The Genesis Lat is the safest piece of strength equipment to start on with less risk of injury or overextension. The freedom of cable and choice of sitting or standing, make it adaptable to users of every fitness level. Once people use it, they'll never want to use anything else.

## **GENESIS™** LAT